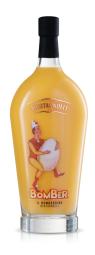

# BomBer (17% Vol. - 0.70 Lt) E

A traditional recipe that combines egg yolk, sugar and alcohol into a delicious, smooth, intense liqueur, to be enjoyed hot or cold, perfect with cream or coffee.

# **PRODUCT**

Article Code: LC070CR01E

Article Description: BomBer (17% Vol. - 0.70 Lt) E

F.to/Cap: 0.70 lt Alchool: 17 % Vol. Case: No Box

# **FEATURES**

Color: intense egg yellow

Perfume: soft with hints of egg and milk

Taste: intense, characteristic